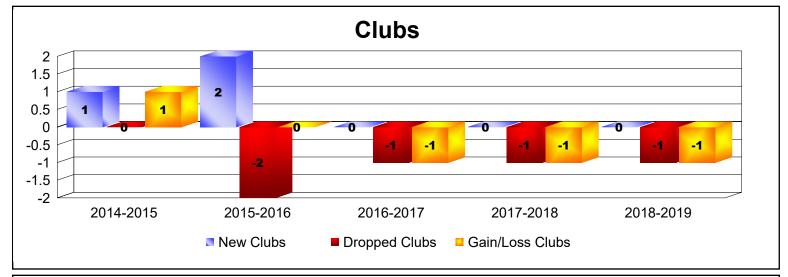

District 5M 4 As of June 2019 Cumulative

| Year      | New<br>Clubs | Dropped<br>Clubs | Gain/<br>Loss<br>Clubs | New<br>Members | Charter<br>Members | Reinstate<br>Members | Transfer<br>Members | Total<br>Member<br>Added | Total<br>Members<br>Dropped | Gain/<br>Loss<br>Members |
|-----------|--------------|------------------|------------------------|----------------|--------------------|----------------------|---------------------|--------------------------|-----------------------------|--------------------------|
| 2014-2015 | 1            | 0                | 1                      | 121            | 33                 | 3                    | 5                   | 162                      | -122                        | 40                       |
| 2015-2016 | 2            | -2               | 0                      | 98             | 56                 | 0                    | 12                  | 166                      | -175                        | -9                       |
| 2016-2017 | 0            | -1               | -1                     | 111            | 3                  | 3                    | 4                   | 121                      | -177                        | -56                      |
| 2017-2018 | 0            | -1               | -1                     | 162            | 1                  | 5                    | 7                   | 175                      | -141                        | 34                       |
| 2018-2019 | 0            | -1               | -1                     | 123            | 1                  | 1                    | 5                   | 130                      | -137                        | -7                       |
| Average   | 1            | -1               | 0                      | 123            | 19                 | 2                    | 7                   | 151                      | -150                        | 0                        |