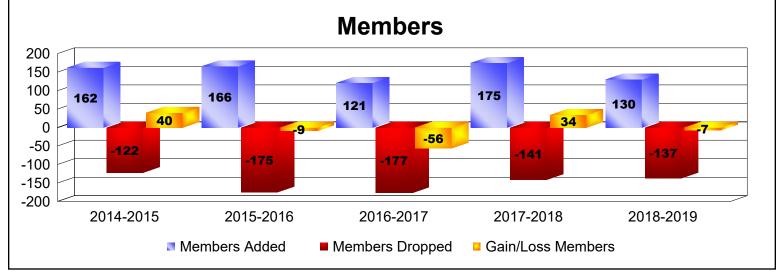

District 5M 4 As of June 2019 Cumulative

| Year      | New<br>Clubs | Dropped<br>Clubs | Gain/<br>Loss<br>Clubs | New<br>Members | Charter<br>Members | Reinstate<br>Members | Transfer<br>Members | Total<br>Member<br>Added | Total<br>Members<br>Dropped | Gain/<br>Loss<br>Members |
|-----------|--------------|------------------|------------------------|----------------|--------------------|----------------------|---------------------|--------------------------|-----------------------------|--------------------------|
| 2014-2015 | 1            | 0                | 1                      | 121            | 33                 | 3                    | 5                   | 162                      | -122                        | 40                       |
| 2015-2016 | 2            | -2               | 0                      | 98             | 56                 | 0                    | 12                  | 166                      | -175                        | -9                       |
| 2016-2017 | 0            | -1               | -1                     | 111            | 3                  | 3                    | 4                   | 121                      | -177                        | -56                      |
| 2017-2018 | 0            | -1               | -1                     | 162            | 1                  | 5                    | 7                   | 175                      | -141                        | 34                       |
| 2018-2019 | 0            | -1               | -1                     | 123            | 1                  | 1                    | 5                   | 130                      | -137                        | -7                       |
| Average   | 1            | -1               | 0                      | 123            | 19                 | 2                    | 7                   | 151                      | -150                        | 0                        |